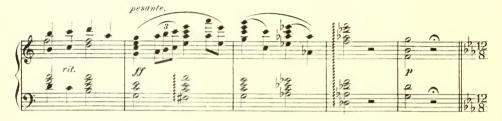

#### THE RAVEN

EDGAR ALLAN POE

ARTHUR BERGH.

(Except where expressly indicated, the reading should be in as free a style as possible.)

Once upon a midnight dreary, while I pondered, weak and weary, Over many a quaint and Andante quasi Allegretto.

curious volume of forgotten lore- While I nodded, nearly napping, suddenly there came a tapping,

I marveled this ungainly fowl to hear discourse so plainly, Though its answer little meaning,-

Ever yet was blessed with seeing bird above his chamber door-Bird or beast upon the sculp-